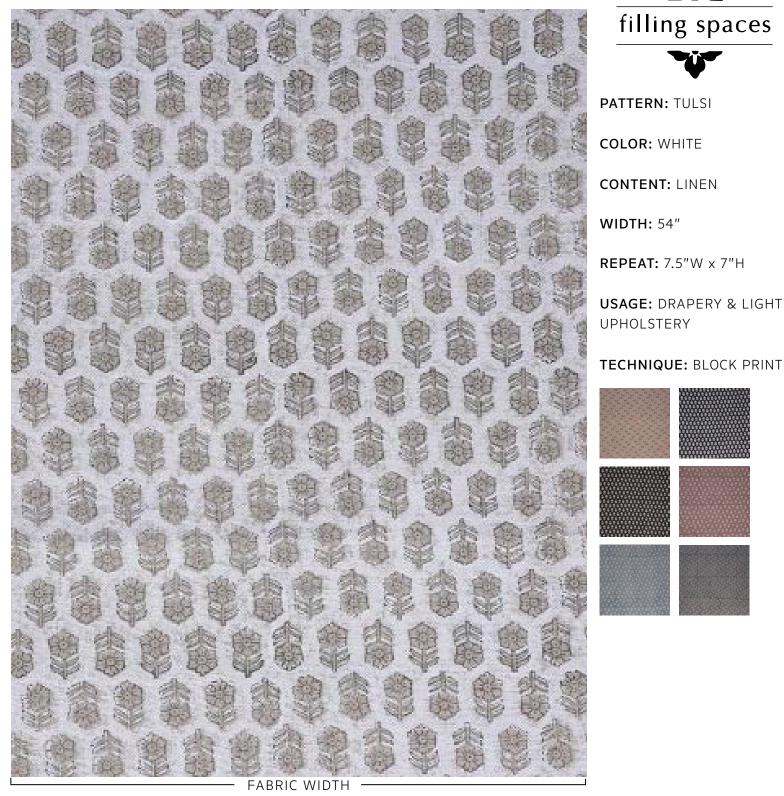

## **TULSI / WHITE**

Slight variations may occur as this product is hand block printed in small batches. Exact repeat & pattern alignment cannot be controlled and small imperfections may exist. Smudges and spots are often present. We do not consider these flaws, but, rather, highlights of the handmade nature of this fabric.