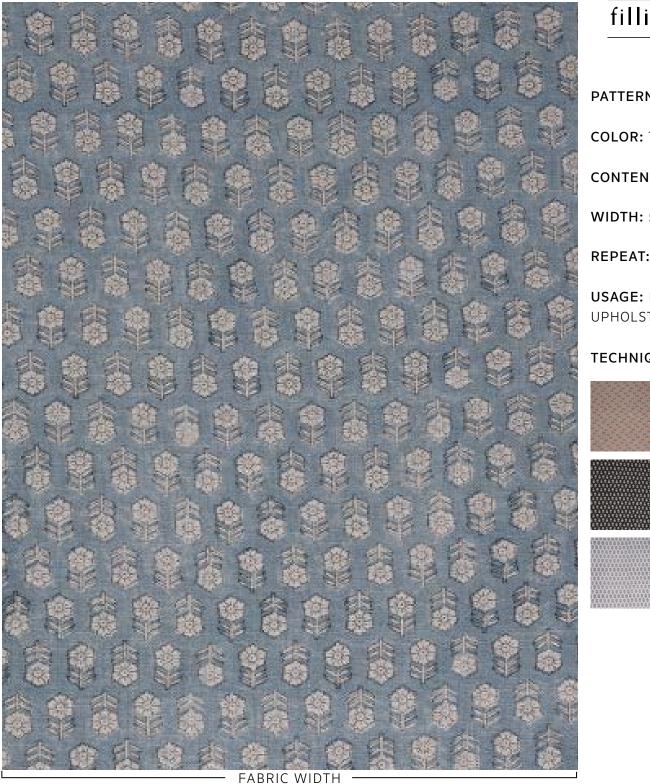

## TULSI / TEAL

filling spaces

PATTERN: TULSI

COLOR: TEAL

**CONTENT: LINEN** 

WIDTH: 54"

**REPEAT:** 7.5"W x 7"H

**USAGE:** DRAPERY & LIGHT **UPHOLSTERY** 

## **TECHNIQUE: BLOCK PRINT**

Slight variations may occur as this product is hand block printed in small batches. Exact repeat & pattern alignment cannot be controlled and small imperfections may exist. Smudges and spots are often present. We do not consider these flaws, but, rather, highlights of the handmade nature of this fabric.