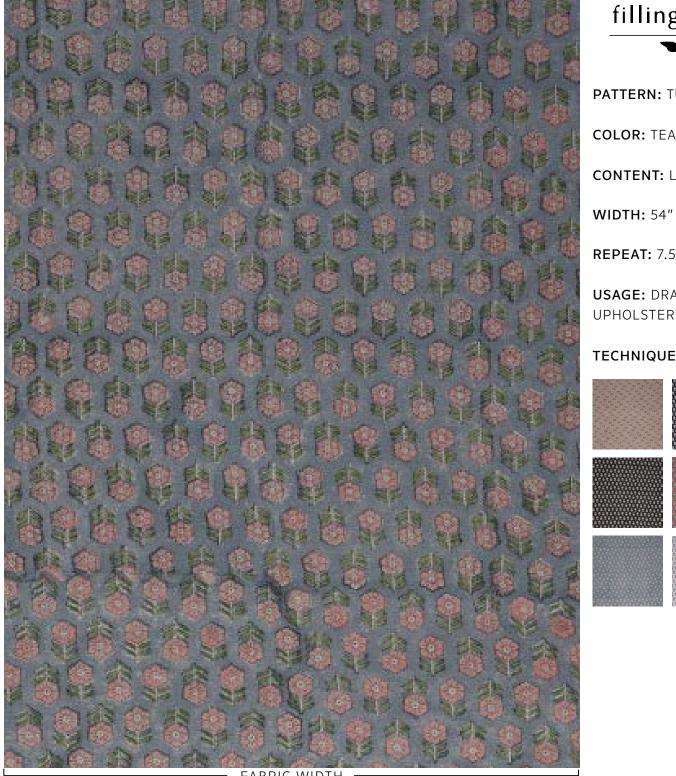

## **TULSI / TEAL CORAL**

filling spaces

PATTERN: TULSI

**COLOR:** TEAL CORAL

**CONTENT: LINEN** 

**REPEAT:** 7.5"W x 7"H

**USAGE:** DRAPERY & LIGHT **UPHOLSTERY** 

## **TECHNIQUE: BLOCK PRINT**

FABRIC WIDTH

Slight variations may occur as this product is hand block printed in small batches. Exact repeat & pattern alignment cannot be controlled and small imperfections may exist. Smudges and spots are often present. We do not consider these flaws, but, rather, highlights of the handmade nature of this fabric.