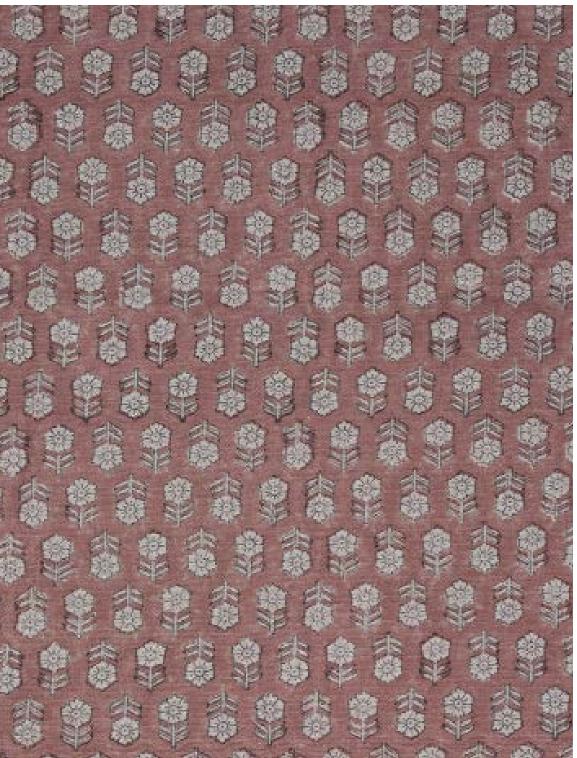

## TULSI / SAFFRON

PATTERN: TULSI

**COLOR: SAFFRON** 

**CONTENT: LINEN** 

**WIDTH:** 54"

**REPEAT:** 7.5"W x 7"H

**USAGE: DRAPERY & LIGHT** 

UPHOLSTERY

TECHNIQUE: BLOCK PRINT

FABRIC WIDTH

Slight variations may occur as this product is hand block printed in small batches. Exact repeat & pattern alignment cannot be controlled and small imperfections may exist. Smudges and spots are often present. We do not consider these flaws, but, rather, highlights of the handmade nature of this fabric.