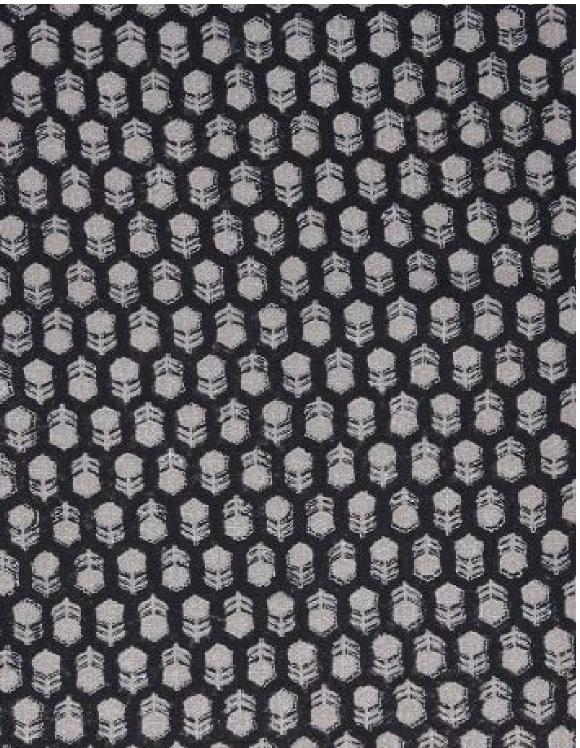

## **TULSI / NOIR**

PATTERN: TULSI

**COLOR: NOIR** 

**CONTENT: LINEN** 

**WIDTH:** 54"

**REPEAT:** 7.5"W x 7"H

**USAGE: DRAPERY & LIGHT** 

UPHOLSTERY

TECHNIQUE: BLOCK PRINT

FABRIC WIDTH

Slight variations may occur as this product is hand block printed in small batches. Exact repeat & pattern alignment cannot be controlled and small imperfections may exist. Smudges and spots are often present. We do not consider these flaws, but, rather, highlights of the handmade nature of this fabric.