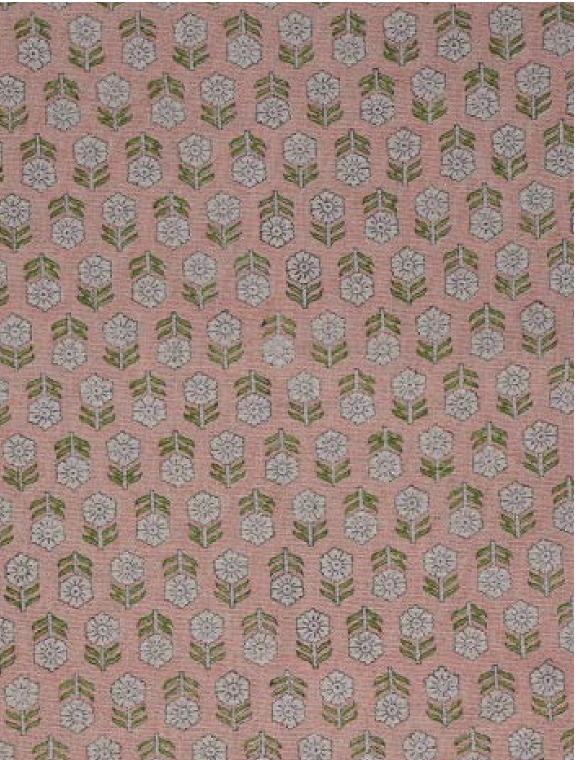

## TULSI / CORAL

PATTERN: TULSI

**COLOR:** CORAL

**CONTENT: LINEN** 

**WIDTH:** 54"

**REPEAT:** 7.5"W x 7"H

**USAGE: DRAPERY & LIGHT** 

UPHOLSTERY

TECHNIQUE: BLOCK PRINT

FABRIC WIDTH

Slight variations may occur as this product is hand block printed in small batches. Exact repeat & pattern alignment cannot be controlled and small imperfections may exist. Smudges and spots are often present. We do not consider these flaws, but, rather, highlights of the handmade nature of this fabric.