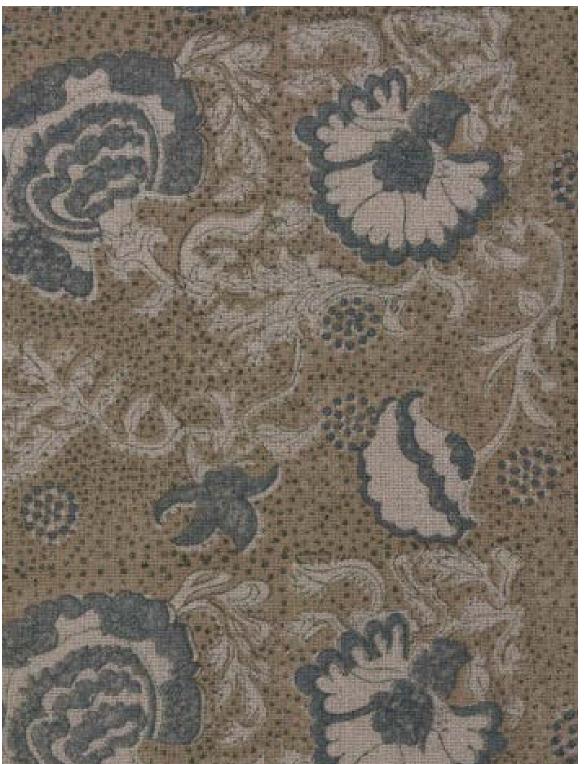

## **TULIP / SAND**

PATTERN: TULIP

**COLOR: SAND** 

**CONTENT: LINEN** 

**WIDTH:** 54"

**REPEAT:** 7.5"W x 7"H

**USAGE: DRAPERY & LIGHT** 

UPHOLSTERY

TECHNIQUE: BLOCK PRINT

Slight variations may occur as this product is hand block printed in small batches. Exact repeat & pattern alignment cannot be controlled and small imperfections may exist. Smudges and spots are often present. We do not consider these flaws, but, rather, highlights of the handmade nature of this fabric