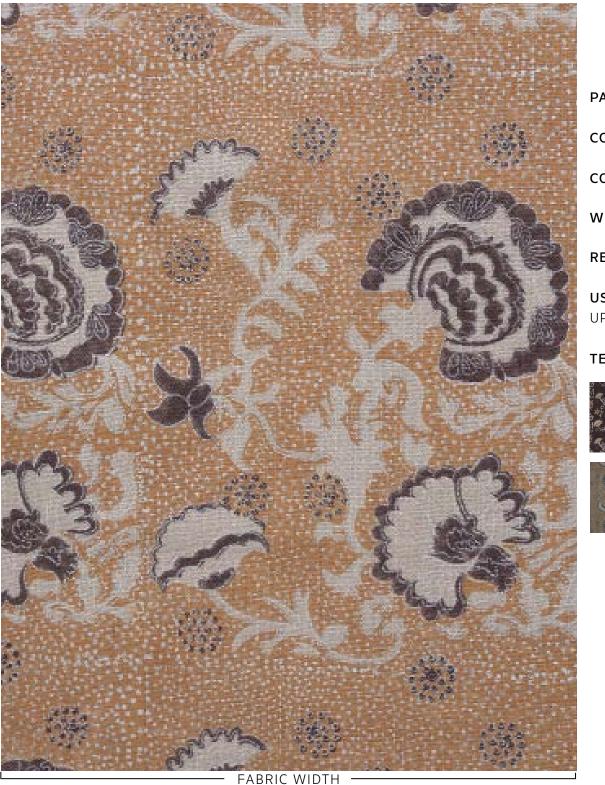

## **TULIP / OCHRE**

PATTERN: TULIP

**COLOR:** OCHRE

**CONTENT:** LINEN

WIDTH: 54"

**REPEAT:** 7.5"W x 7"H

**USAGE:** DRAPERY & LIGHT **UPHOLSTERY** 

## **TECHNIQUE:** BLOCK PRINT

Slight variations may occur as this product is hand block printed in small batches. Exact repeat & pattern alignment cannot be controlled and small imperfections may exist. Smudges and spots are often present. We do not consider these flaws, but, rather, highlights of the handmade nature of this fabric.