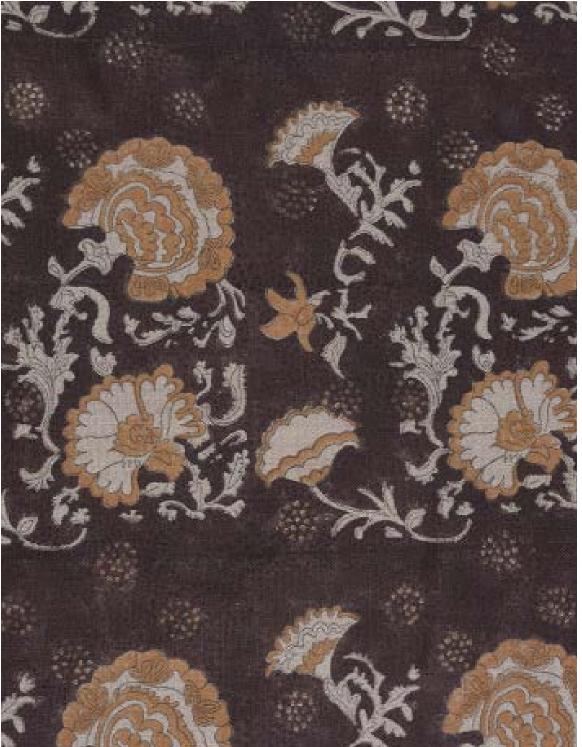

## TULIP / COCO

PATTERN: TULIP

COLOR: COCO

**CONTENT: LINEN** 

**WIDTH:** 54"

**REPEAT:** 7.5"W x 7"H

**USAGE: DRAPERY & LIGHT** 

UPHOLSTERY

TECHNIQUE: BLOCK PRINT

Slight variations may occur as this product is hand block printed in small batches. Exact repeat & pattern alignment cannot be controlled and small imperfections may exist. Smudges and spots are often present. We do not consider these flaws, but, rather, highlights of the handmade nature of this fabric