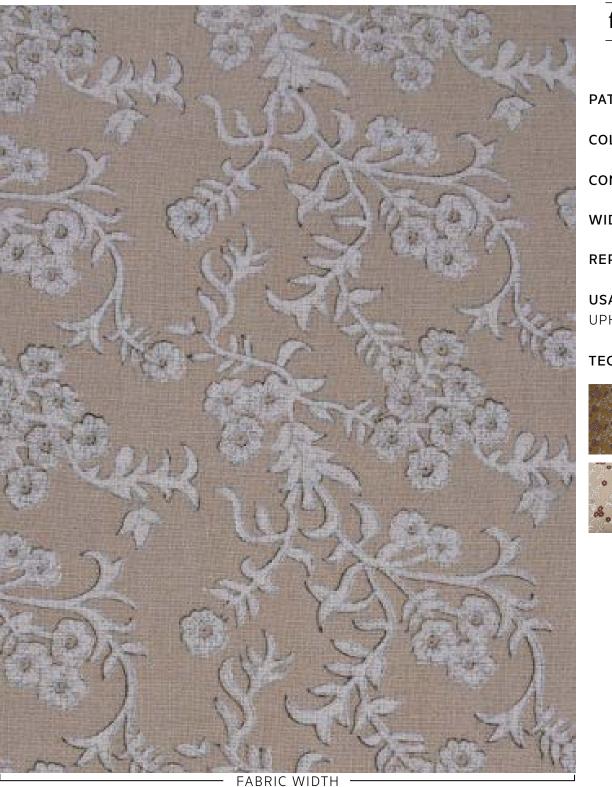

## **TORINI / WHITE**

PATTERN: TORINI

COLOR: WHITE

CONTENT: LINEN

WIDTH: 54"

**REPEAT:** 7.5"W x 7"H

**USAGE:** DRAPERY & LIGHT UPHOLSTERY