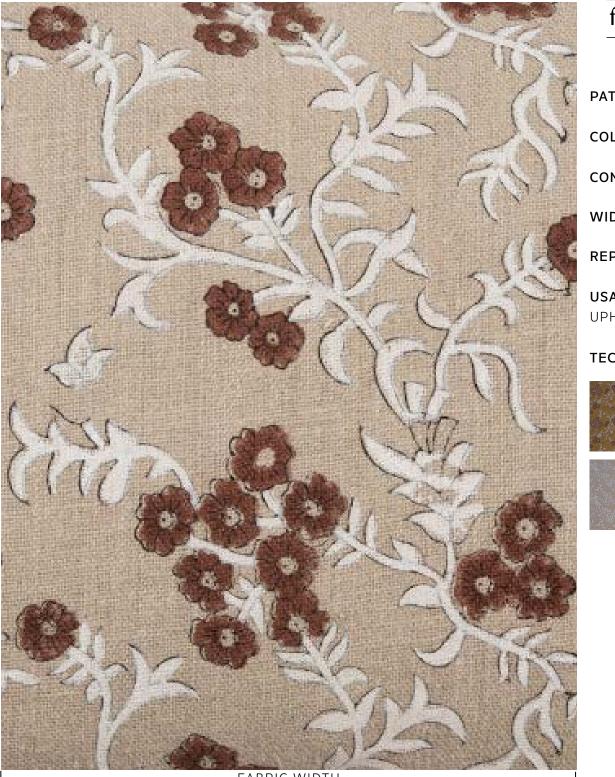

## **TORINI / SAFFRON**

filling spaces

**PATTERN:** TORINI

**COLOR:** SAFFRON

**CONTENT:** LINEN

WIDTH: 54"

**REPEAT:** 7.5"W x 7"H

**USAGE:** DRAPERY & LIGHT **UPHOLSTERY** 

## TECHNIQUE: BLOCK PRINT

FABRIC WIDTH

Slight variations may occur as this product is hand block printed in small batches. Exact repeat & pattern alignment cannot be controlled and small imperfections may exist. Smudges and spots are often present. We do not consider these flaws, but, rather, highlights of the handmade nature of this fabric.