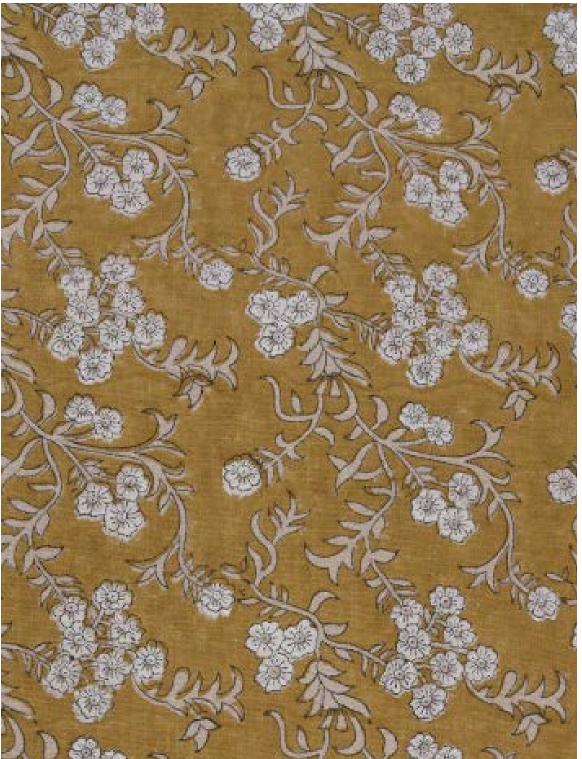

## TORINI / MUSTARD ON WHITE

PATTERN: TORINI

**COLOR: MUSTARD ON WHITE** 

**CONTENT: LINEN** 

**WIDTH:** 54"

**REPEAT:** 7.5"W x 7"H

**USAGE: DRAPERY & LIGHT** 

UPHOLSTERY

TECHNIQUE: BLOCK PRINT

Slight variations may occur as this product is hand block printed in small batches. Exact repeat & pattern alignment cannot be controlled and small imperfections may exist. Smudges and spots are often present. We do not consider these flaws, but, rather, highlights of the handmade nature of this fabric