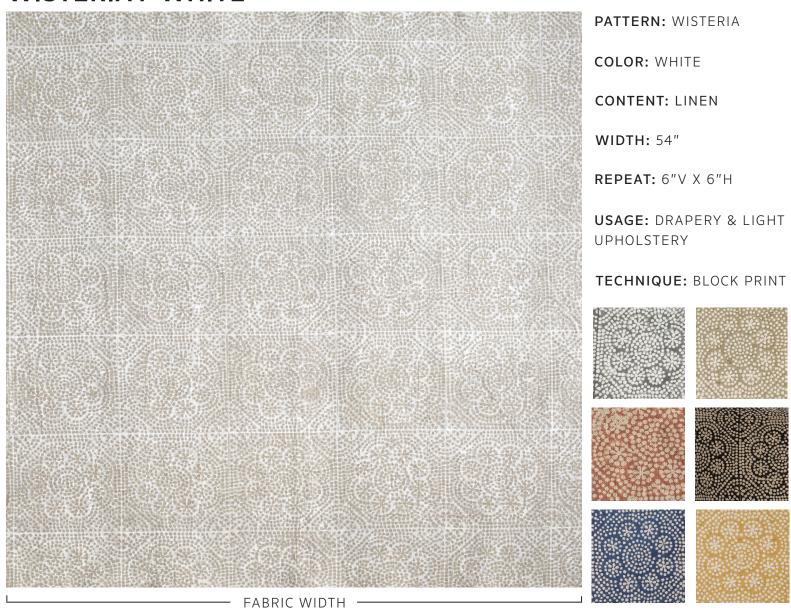

## WISTERIA / WHITE

Slight variations may occur as this product is hand block printed in small batches. Exact repeat & pattern alignment cannot be controlled and small imperfections may exist. Smudges and spots are often present. We do not consider these flaws, but, rather, highlights, of the handmade nature of this fabric.