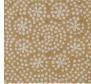

## WISTERIA / PISTACHIO

PATTERN: WISTERIA

**COLOR: PISTACHIO** 

**CONTENT: LINEN** 

**WIDTH:** 54"

**REPEAT:** 6"V X 6"H

**USAGE:** DRAPERY & LIGHT

UPHOLSTERY

TECHNIQUE: BLOCK PRINT

Slight variations may occur as this product is hand block printed in small batches. Exact repeat & pattern alignment cannot be controlled and small imperfections may exist. Smudges and spots are often present. We do not consider these flaws, but, rather, highlights, of the handmade nature of this fabric.