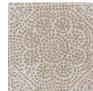

## WISTERIA / PISTACHIO

PATTERN: WISTERIA

**COLOR: PISTACHIO** 

**CONTENT: LINEN** 

**WIDTH:** 54"

**REPEAT:** 6"V X 6"H

**USAGE:** DRAPERY & LIGHT

UPHOLSTERY