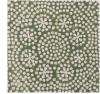

## WISTERIA / PISTACHIO

PATTERN: WISTERIA

**COLOR: PISTACHIO** 

**CONTENT: LINEN** 

**WIDTH:** 54"

**REPEAT:** 6"V X 6"H

**USAGE:** DRAPERY & LIGHT

UPHOLSTERY

TECHNIQUE: BLOCK PRINT

Slight variations may occur as this product is hand block printed in small batches. Exact repeat & pattern alignment cannot be controlled and small imperfections may exist. Smudges and spots are often present. We do not consider these flaws, but, rather, highlights, of the handmade nature of this fabric.