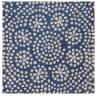

## WISTERIA / PISTACHIO

PATTERN: WISTERIA

**COLOR: PISTACHIO** 

**CONTENT: LINEN** 

**WIDTH:** 54"

**REPEAT:** 6"V X 6"H

**USAGE:** DRAPERY & LIGHT

UPHOLSTERY

TECHNIQUE: BLOCK PRINT

Slight variations may occur as this product is hand block printed in small batches. Exact repeat & pattern alignment cannot be controlled and small imperfections may exist. Smudges and spots are often present. We do not consider these flaws, but, rather, highlights, of the handmade nature of this fabric.