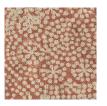

## WISTERIA / PISTACHIO

PATTERN: WISTERIA

**COLOR: PISTACHIO** 

**CONTENT: LINEN** 

**WIDTH:** 54"

**REPEAT:** 6"V X 6"H

**USAGE:** DRAPERY & LIGHT

UPHOLSTERY