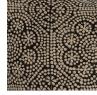

## WISTERIA / PISTACHIO

PATTERN: WISTERIA

**COLOR: PISTACHIO** 

**CONTENT: LINEN** 

**WIDTH:** 54"

**REPEAT:** 6"V X 6"H

**USAGE:** DRAPERY & LIGHT

UPHOLSTERY