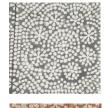

## WISTERIA / PISTACHIO

PATTERN: WISTERIA

**COLOR: PISTACHIO** 

**CONTENT: LINEN** 

**WIDTH:** 54"

**REPEAT:** 6"V X 6"H

**USAGE:** DRAPERY & LIGHT

UPHOLSTERY