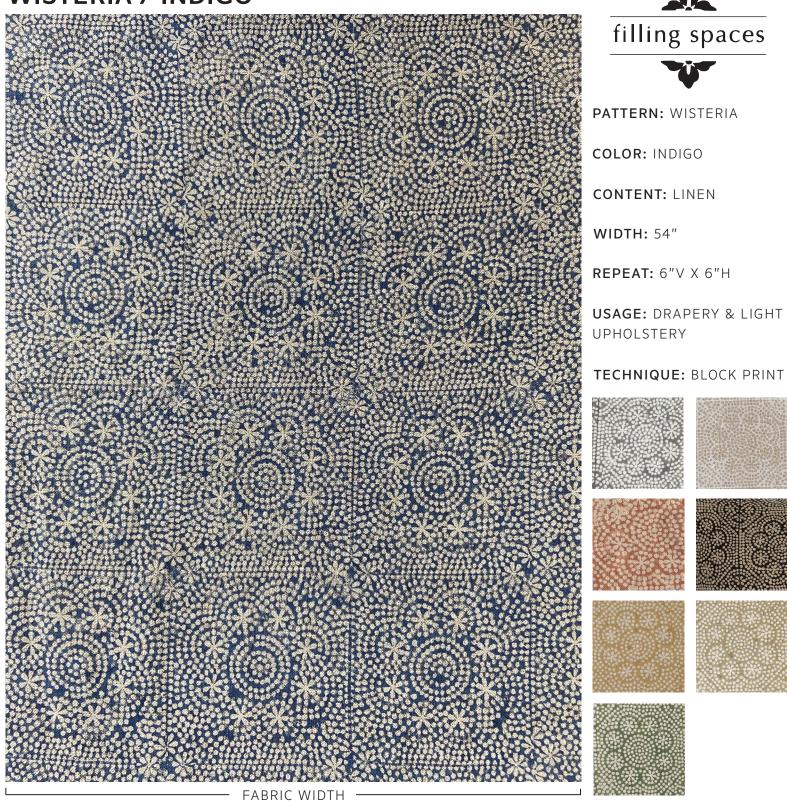

## WISTERIA / INDIGO

Slight variations may occur as this product is hand block printed in small batches. Exact repeat & pattern alignment cannot be controlled and small imperfections may exist. Smudges and spots are often present. We do not consider these flaws, but, rather, highlights, of the handmade nature of this fabric.