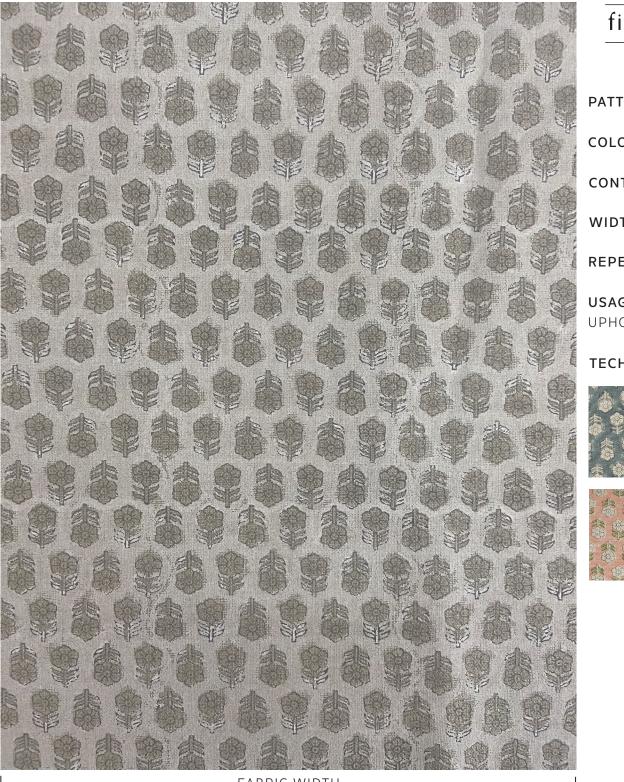

## **TULSI / WHITE**

PATTERN: TULSI

COLOR: WHITE

CONTENT: LINEN

WIDTH: 54"

**REPEAT:** 7"V X 6.5"H

**USAGE:** DRAPERY & LIGHT UPHOLSTERY

## TECHNIQUE: BLOCK PRINT

FABRIC WIDTH

Slight variations may occur as this product is hand block printed in small batches. Exact repeat & pattern alignment cannot be controlled and small imperfections may exist. Smudges and spots are often present. We do not consider these flaws, but, rather, highlights, of the handmade nature of this fabric.