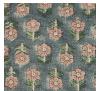

## **TULSI / NOIR**

PATTERN: TULSI

**COLOR: NOIR** 

**CONTENT: LINEN** 

**WIDTH:** 54"

**REPEAT:** 7"V X 6.5"H

**USAGE: DRAPERY & LIGHT** 

UPHOLSTERY