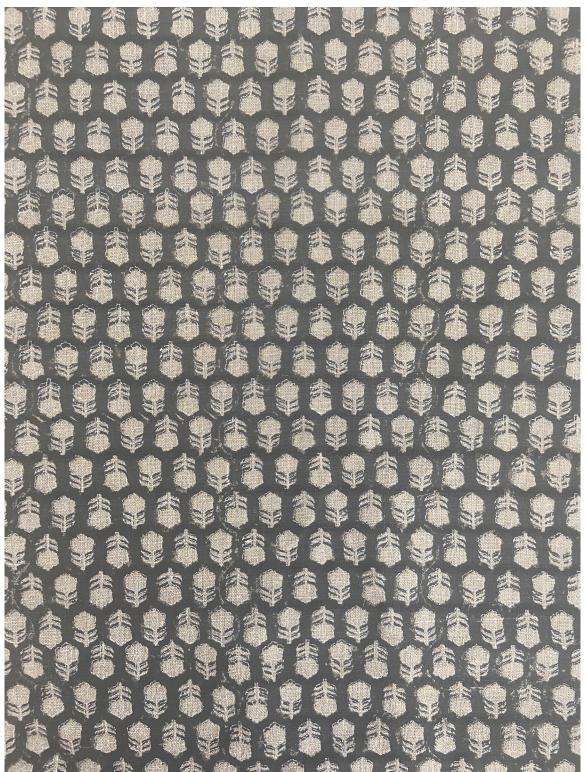

## **TULSI / NOIR**

PATTERN: TULSI

**COLOR: NOIR** 

**CONTENT: LINEN** 

**WIDTH:** 54"

**REPEAT:** 7"V X 6.5"H

**USAGE: DRAPERY & LIGHT** 

UPHOLSTERY

TECHNIQUE: BLOCK PRINT

FABRIC WIDTH

Slight variations may occur as this product is hand block printed in small batches. Exact repeat & pattern alignment cannot be controlled and small imperfections may exist. Smudges and spots are often present. We do not consider these flaws, but, rather, highlights, of the handmade nature of this fabric.