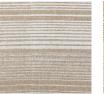

## STRIPES / SHADES OF NOIR

**COLOR: SHADES OF NOIR** 

**CONTENT: LINEN** 

**WIDTH:** 54"

**REPEAT:** 14" V X 7" H

**USAGE: DRAPERY & LIGHT** 

**UPHOLSTERY** 

TECHNIQUE: BLOCK PRINT