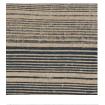

## STRIPES / SHADES OF NOIR

**COLOR: SHADES OF NOIR** 

**CONTENT: LINEN** 

**WIDTH:** 54"

**REPEAT:** 14" V X 7" H

**USAGE: DRAPERY & LIGHT** 

**UPHOLSTERY** 

TECHNIQUE: BLOCK PRINT