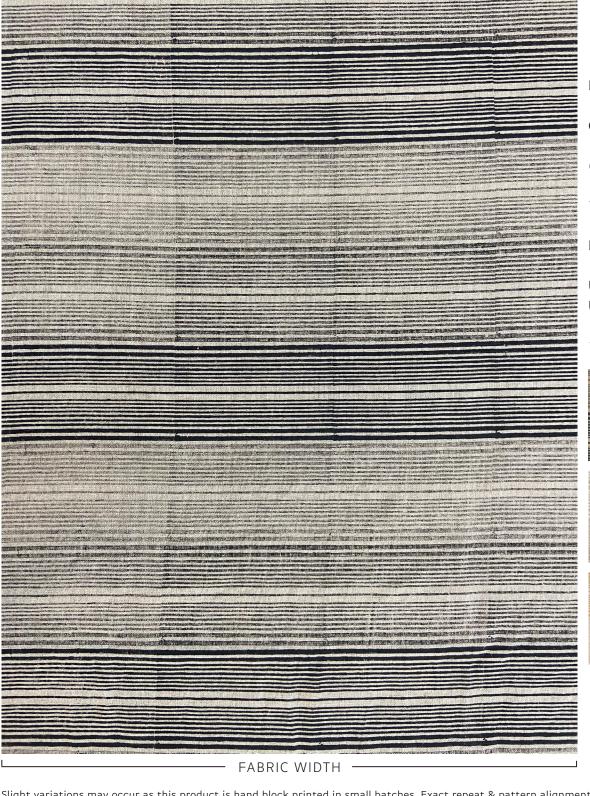

## STRIPES / SHADES OF NOIR

**COLOR: SHADES OF NOIR** 

**CONTENT: LINEN** 

**WIDTH:** 54"

**REPEAT:** 14" V X 7" H

**USAGE: DRAPERY & LIGHT** 

**UPHOLSTERY** 

TECHNIQUE: BLOCK PRINT

Slight variations may occur as this product is hand block printed in small batches. Exact repeat & pattern alignment cannot be controlled and small imperfections may exist. Smudges and spots are often present. We do not consider these flaws, but, rather, highlights, of the handmade nature of this fabric.