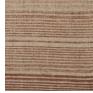

## STRIPES / SHADES OF NOIR

**COLOR: SHADES OF NOIR** 

**CONTENT: LINEN** 

**WIDTH:** 54"

**REPEAT:** 14" V X 7" H

**USAGE: DRAPERY & LIGHT** 

**UPHOLSTERY** 

TECHNIQUE: BLOCK PRINT