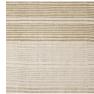

## STRIPES / SHADES OF NOIR

**COLOR: SHADES OF NOIR** 

**CONTENT: LINEN** 

**WIDTH:** 54"

**REPEAT:** 14" V X 7" H

**USAGE: DRAPERY & LIGHT** 

**UPHOLSTERY** 

TECHNIQUE: BLOCK PRINT