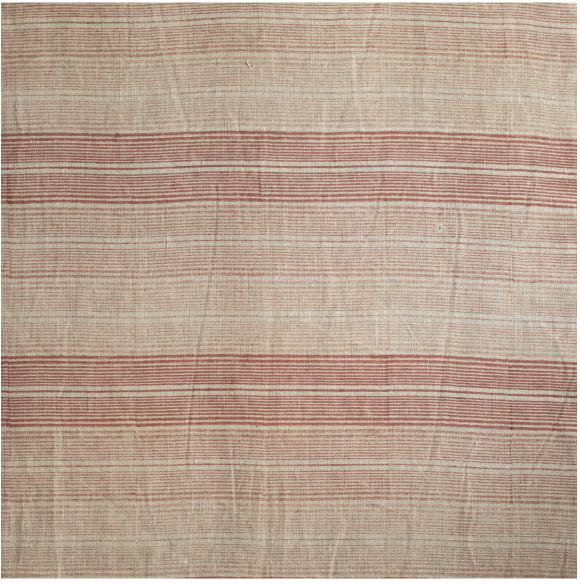

## STRIPES / SHADES OF SAFFRON

**PATTERN: STRIPES** 

**COLOR:** SHADES OF

SAFFRON

**CONTENT: LINEN** 

**WIDTH:** 54"

**REPEAT:** 14" V X 7" H

USAGE: DRAPERY & LIGHT

**UPHOLSTERY** 

TECHNIQUE: BLOCK PRINT

FABRIC WIDTH

Slight variations may occur as this product is hand block printed in small batches. Exact repeat & pattern alignment cannot be controlled and small imperfections may exist. Smudges and spots are often present. We do not consider these flaws, but, rather, highlights, of the handmade nature of this fabric.