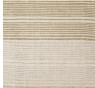

## STRIPES / SHADES OF SAFFRON

**PATTERN: STRIPES** 

**COLOR:** SHADES OF

SAFFRON

**CONTENT: LINEN** 

**WIDTH:** 54"

**REPEAT:** 14" V X 7" H

USAGE: DRAPERY & LIGHT

**UPHOLSTERY** 

TECHNIQUE: BLOCK PRINT

FABRIC WIDTH

Slight variations may occur as this product is hand block printed in small batches. Exact repeat & pattern alignment cannot be controlled and small imperfections may exist. Smudges and spots are often present. We do not consider these flaws, but, rather, highlights, of the handmade nature of this fabric.