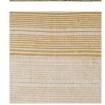

## STRIPES / SHADES OF SAFFRON

**PATTERN: STRIPES** 

**COLOR:** SHADES OF

SAFFRON

**CONTENT: LINEN** 

**WIDTH:** 54"

**REPEAT:** 14" V X 7" H

USAGE: DRAPERY & LIGHT

**UPHOLSTERY** 

TECHNIQUE: BLOCK PRINT

FABRIC WIDTH

Slight variations may occur as this product is hand block printed in small batches. Exact repeat & pattern alignment cannot be controlled and small imperfections may exist. Smudges and spots are often present. We do not consider these flaws, but, rather, highlights, of the handmade nature of this fabric.