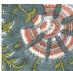

## **NISA / MUSTARD ON NATURAL**

filling spaces

PATTERN: NISA

COLOR: MUSTARD ON

**CONTENT: LINEN** 

WIDTH: 54"

**REPEAT:** 7.5"V X 7"H

**USAGE:** DRAPERY & LIGHT UPHOLSTERY

## **TECHNIQUE: BLOCK PRINT**

Slight variations may occur as this product is hand block printed in small batches. Exact repeat & pattern alignment cannot be controlled and small imperfections may exist. Smudges and spots are often present. We do not consider these flaws, but, rather, highlights, of the handmade nature of this fabric.