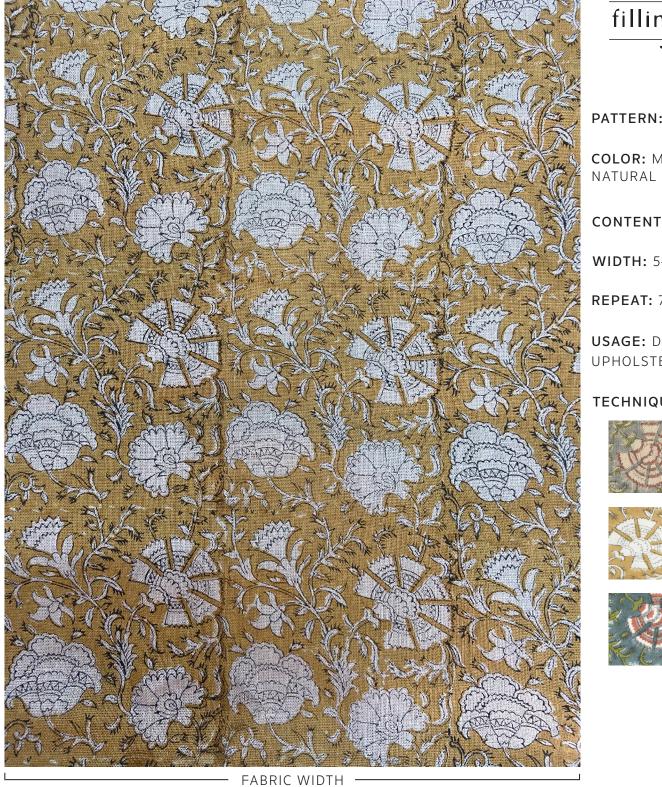

## **NISA / MUSTARD ON NATURAL**

filling spaces

PATTERN: NISA

COLOR: MUSTARD ON

**CONTENT: LINEN** 

WIDTH: 54"

**REPEAT:** 7.5"V X 7"H

**USAGE:** DRAPERY & LIGHT UPHOLSTERY