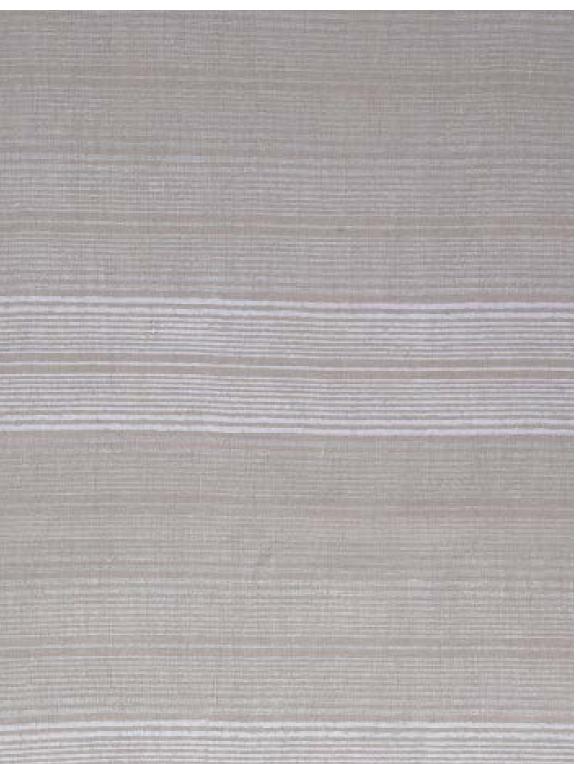

## STRIPES SHADES / WHITE

**PATTERN: STRIPES** 

SHADES

**COLOR: WHITE** 

**CONTENT:** LINEN

WIDTH: 54"

**REPEAT:** 7.5"W x 7"H

**USAGE: DRAPERY & LIGHT** 

UPHOLSTERY

TECHNIQUE: BLOCK PRINT

FABRIC WIDTH

Slight variations may occur as this product is hand block printed in small batches. Exact repeat & pattern alignment cannot be controlled and small imperfections may exist. Smudges and spots are often present. We do not consider these flaws, but, rather, highlights of the handmade nature of this fabric.