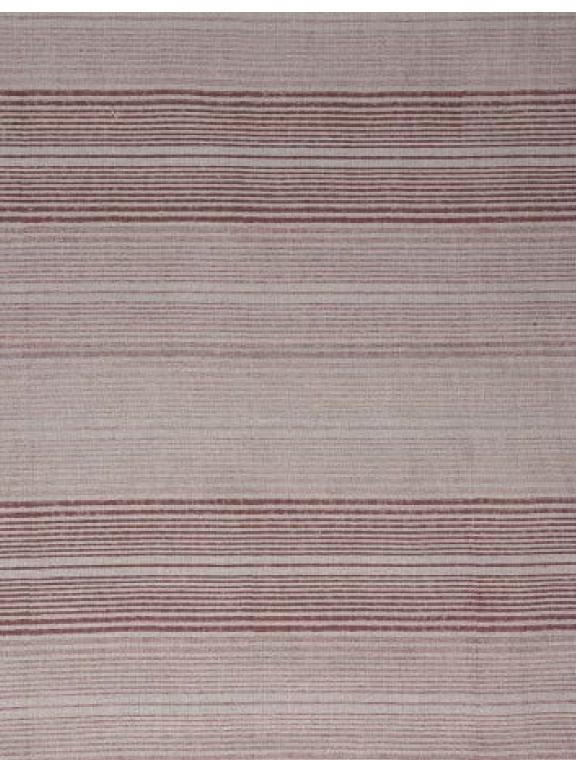

## STRIPES SHADES / SAFFRON

PATTERN: STRIPES

SHADES

**COLOR: SAFFRON** 

**CONTENT:** LINEN

**WIDTH:** 54"

**REPEAT:** 7.5"W x 7"H

**USAGE:** DRAPERY & LIGHT

UPHOLSTERY

TECHNIQUE: BLOCK PRINT

FABRIC WIDTH

Slight variations may occur as this product is hand block printed in small batches. Exact repeat & pattern alignment cannot be controlled and small imperfections may exist. Smudges and spots are often present. We do not consider these flaws, but, rather, highlights of the handmade nature of this fabric.