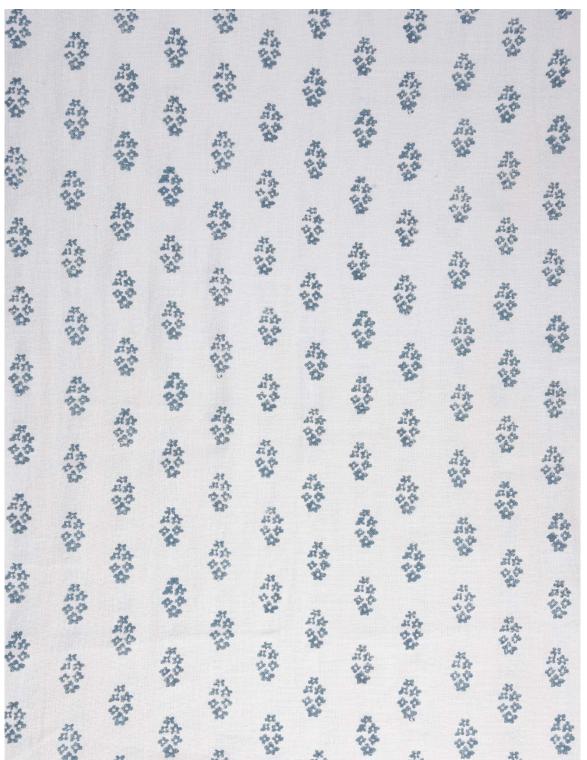

## SANGEETA / TEAL ON WHITE

**PATTERN: SANGEETA** 

**COLOR: TEAL ON** 

WHITE

**CONTENT: LINEN** 

WIDTH: 54"

REPEAT: 7"W X 7"H

**USAGE: DRAPERY & LIGHT** 

UPHOLSTERY

**TECHNIQUE: BLOCK PRINT** 

FABRIC WIDTH

Slight variations may occur as this product is hand block printed in small batches. Exact repeat & pattern alignment cannot be controlled and small imperfections may exist. Smudges and spots are often present. We do not consider these flaws, but, rather, highlights of the handmade nature of