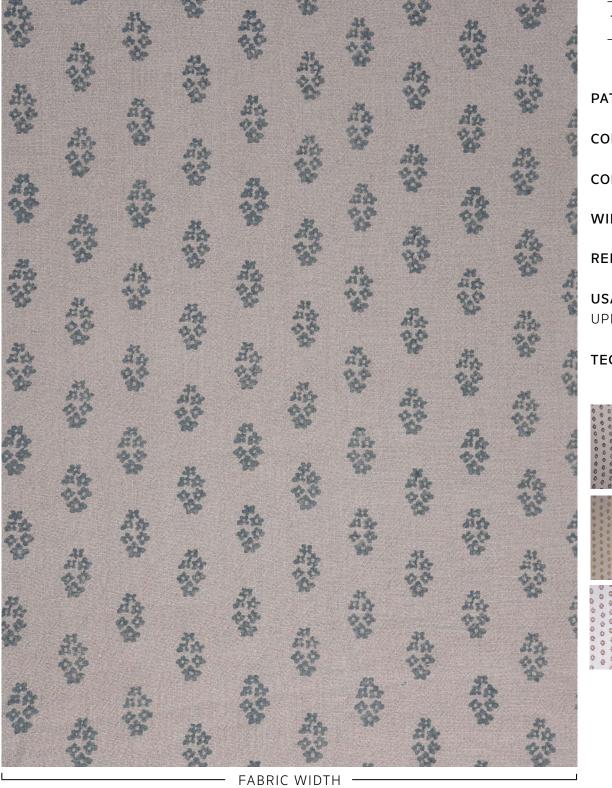

## SANGEETA / TEAL ON NATURAL

**PATTERN:** SANGEETA

COLOR: TEAL ON NATURAL

CONTENT: LINEN

WIDTH: 54"

**REPEAT:** 7"W X 7"H

**USAGE:** DRAPERY & LIGHT UPHOLSTERY

## TECHNIQUE: BLOCK PRINT

Slight variations may occur as this product is hand block printed in small batches. Exact repeat & pattern alignment cannot be controlled and small imperfections may exist. Smudges and spots are often present. We do not consider these flaws, but, rather, highlights of the handmade nature of this fabric.