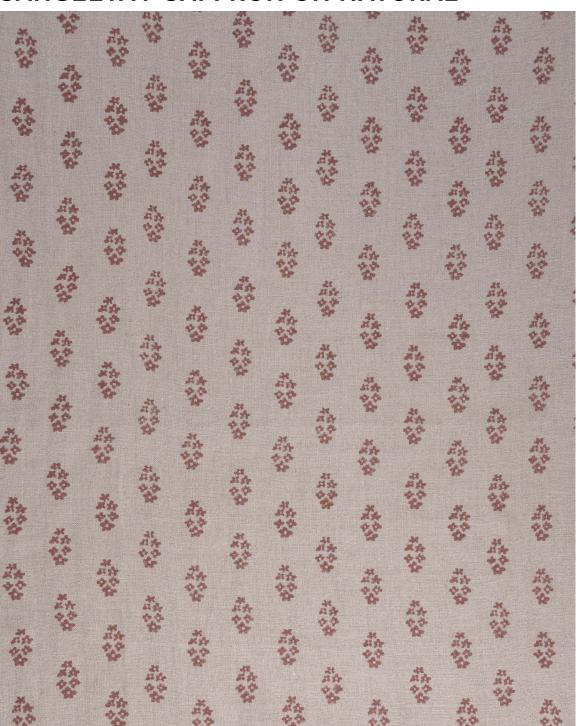

## SANGEETA / SAFFRON ON NATURAL

PATTERN: SANGEETA

**COLOR: SAFFRON ON** 

NATURAL

**CONTENT:** LINEN

**WIDTH:** 54"

REPEAT: 7"W X 7"H

**USAGE: DRAPERY & LIGHT** 

UPHOLSTERY

**TECHNIQUE: BLOCK PRINT** 

FABRIC WIDTH

Slight variations may occur as this product is hand block printed in small batches. Exact repeat & pattern alignment cannot be controlled and small imperfections may exist. Smudges and spots are often present. We do not consider these flaws, but, rather, highlights of the handmade nature of this fabric.