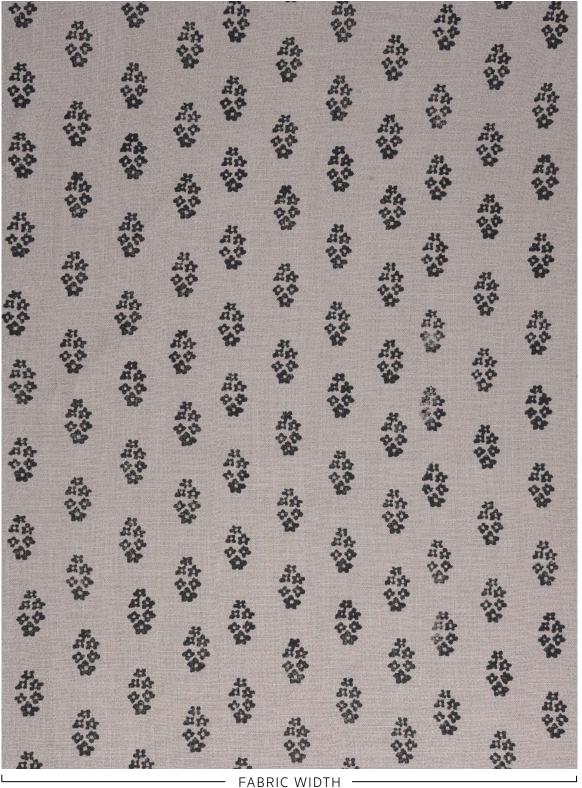

## SANGEETA / NOIR ON NATURAL

WIDTH: 54"

**REPEAT:** 7"W X 7"H

**USAGE:** DRAPERY & LIGHT **UPHOLSTERY** 

## **TECHNIQUE: BLOCK PRINT**

Slight variations may occur as this product is hand block printed in small batches. Exact repeat & pattern alignment cannot be controlled and small imperfections may exist. Smudges and spots are often present. We do not consider these flaws, but, rather, highlights of the handmade nature of this fabric.