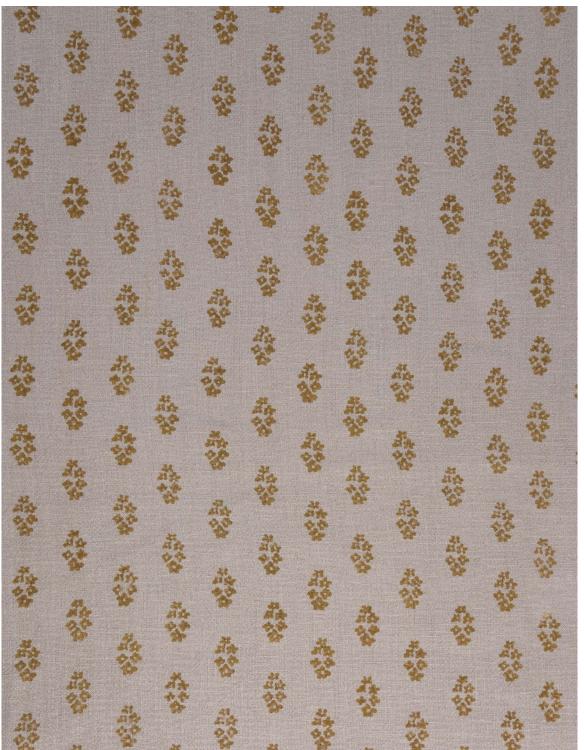

## SANGEETA / MUSTARD ON NATURAL

**PATTERN: SANGEETA** 

**COLOR: MUSTARD ON** 

**NATURAL** 

**CONTENT:** LINEN

**WIDTH:** 54"

REPEAT: 7"W X 7"H

**USAGE:** DRAPERY & LIGHT

UPHOLSTERY

**TECHNIQUE: BLOCK PRINT** 

FABRIC WIDTH

Slight variations may occur as this product is hand block printed in small batches. Exact repeat & pattern alignment cannot be controlled and small imperfections may exist. Smudges and spots are often present. We do not consider these flaws, but, rather, highlights of the handmade nature of this fabric.