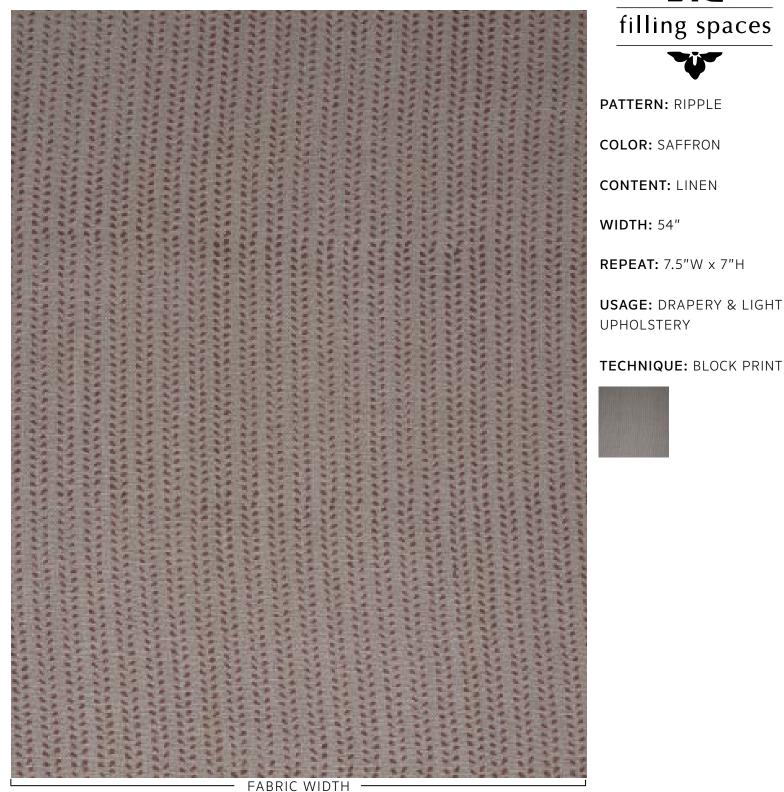

**RIPPLE / SAFFRON** 

Slight variations may occur as this product is hand block printed in small batches. Exact repeat & pattern alignment cannot be controlled and small imperfections may exist. Smudges and spots are often present. We do not consider these flaws, but, rather, highlights of the handmade nature of this fabric.