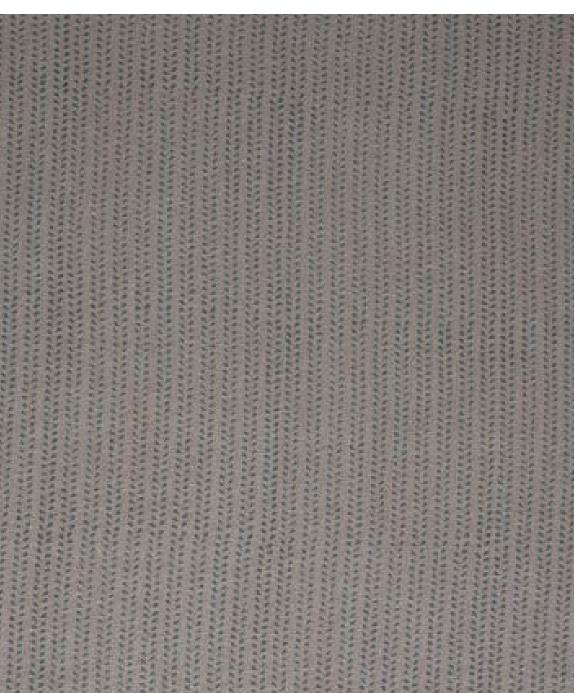

## RIPPLE / INDIGO

PATTERN: RIPPLE

**COLOR: INDIGO** 

**CONTENT: LINEN** 

**WIDTH:** 54"

**REPEAT:** 7.5"W x 7"H

**USAGE: DRAPERY & LIGHT** 

UPHOLSTERY

TECHNIQUE: BLOCK PRINT

Slight variations may occur as this product is hand block printed in small batches. Exact repeat & pattern alignment cannot be controlled and small imperfections may exist. Smudges and spots are often present. We do not consider these flaws, but, rather, highlights of the handmade nature of this fabric.