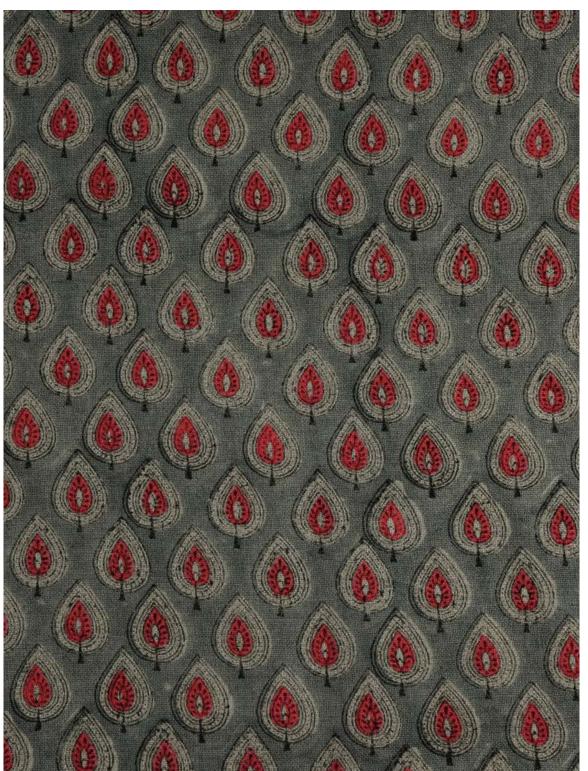

## **POLKI / TEAL**

PATTERN: POLKI

**COLOR: TEAL** 

**CONTENT: LINEN** 

**WIDTH:** 54"

REPEAT: N/A

**USAGE: DRAPERY & LIGHT** 

UPHOLSTERY

**TECHNIQUE: BLOCK PRINT** 

FABRIC WIDTH

Slight variations may occur as this product is hand block printed in small batches. Exact repeat & pattern alignment cannot be controlled and small imperfections may exist. Smudges and spots are often present. We do not consider these flaws, but, rather, highlights of the handmade nature of this fabric.