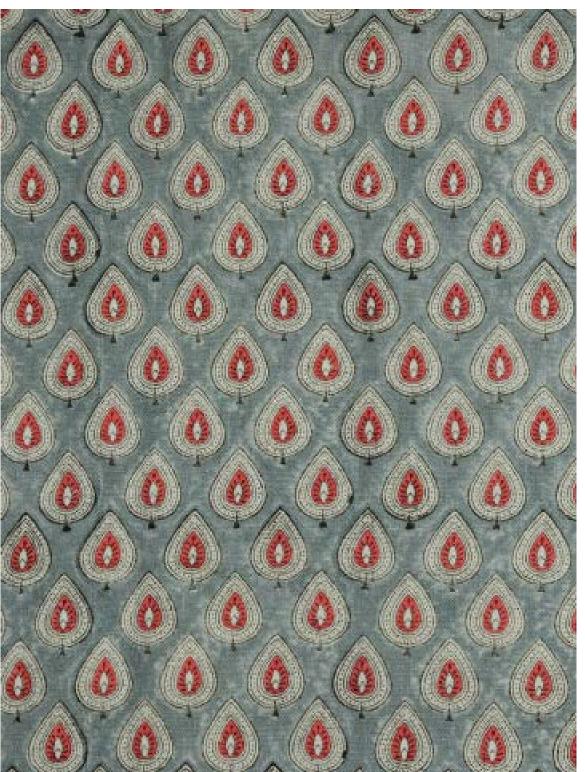

## **POLKI / TEAL ON WHITE**

PATTERN: POLKI

**COLOR:** TEAL ON WHITE

**CONTENT: LINEN** 

**WIDTH:** 54"

REPEAT: 7"W X 7"H

**USAGE: DRAPERY & LIGHT** 

UPHOLSTERY

**TECHNIQUE: BLOCK PRINT** 

FABRIC WIDTH

Slight variations may occur as this product is hand block printed in small batches. Exact repeat & pattern alignment cannot be controlled and small imperfections may exist. Smudges and spots are often present. We do not consider these flaws, but, rather, highlights of the handmade nature of this fabric.