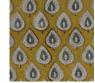

## **POLKI / STONE**

**REPEAT:** 7"W X 7"H

**USAGE:** DRAPERY & LIGHT **UPHOLSTERY** 

**TECHNIQUE: BLOCK PRINT** 

FABRIC WIDTH

Slight variations may occur as this product is hand block printed in small batches. Exact repeat & pattern alignment cannot be controlled and small imperfections may exist. Smudges and spots are often present. We do not consider these flaws, but, rather, highlights of the handmade nature of this fabric.