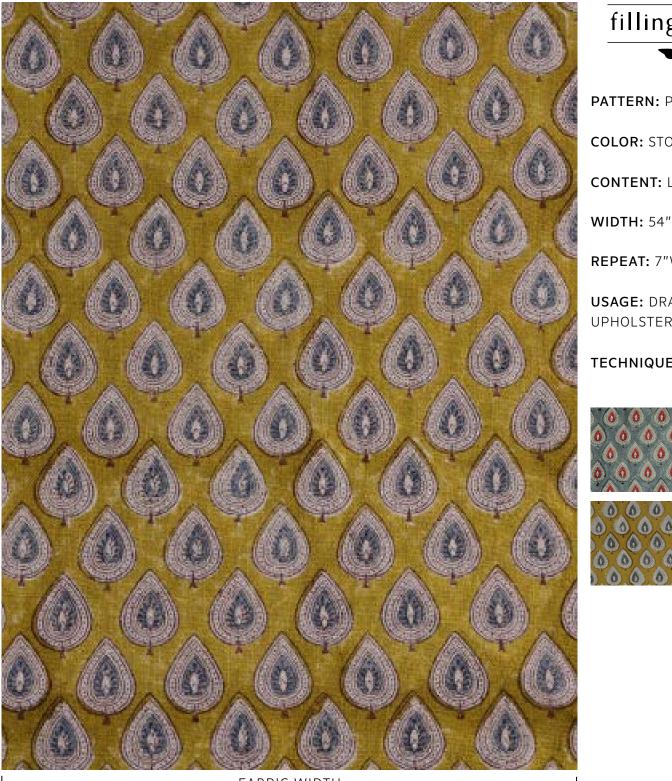

## **POLKI / STONE**

**REPEAT:** 7"W X 7"H

**USAGE:** DRAPERY & LIGHT **UPHOLSTERY** 

**TECHNIQUE: BLOCK PRINT** 

FABRIC WIDTH

Slight variations may occur as this product is hand block printed in small batches. Exact repeat & pattern alignment cannot be controlled and small imperfections may exist. Smudges and spots are often present. We do not consider these flaws, but, rather, highlights of the handmade nature of this fabric.