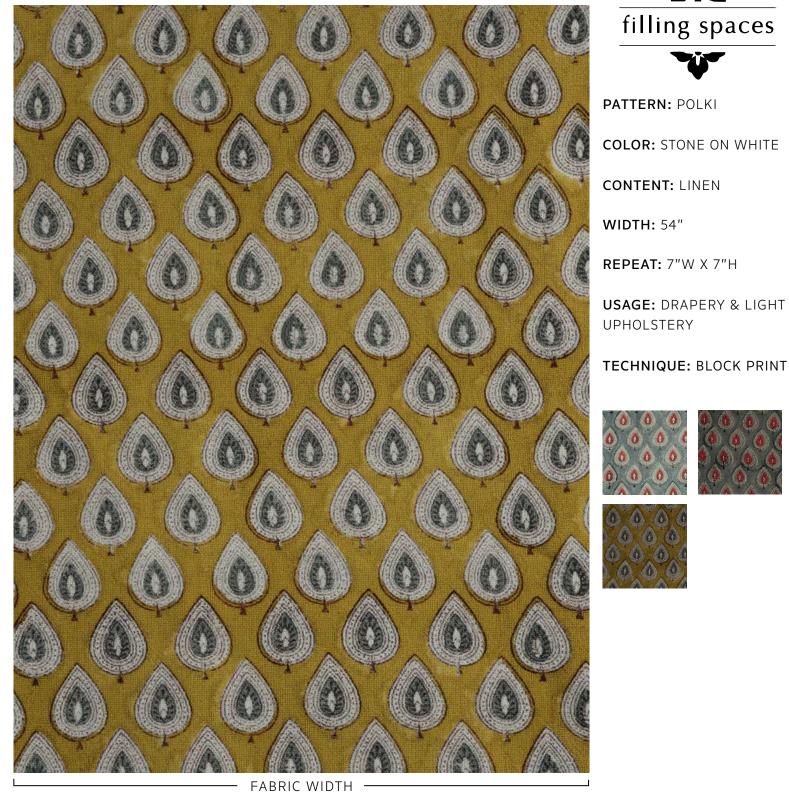

## **POLKI / STONE ON WHITE**

Slight variations may occur as this product is hand block printed in small batches. Exact repeat & pattern alignment cannot be controlled and small imperfections may exist. Smudges and spots are often present. We do not consider these flaws, but, rather, highlights of the handmade nature of this fabric.