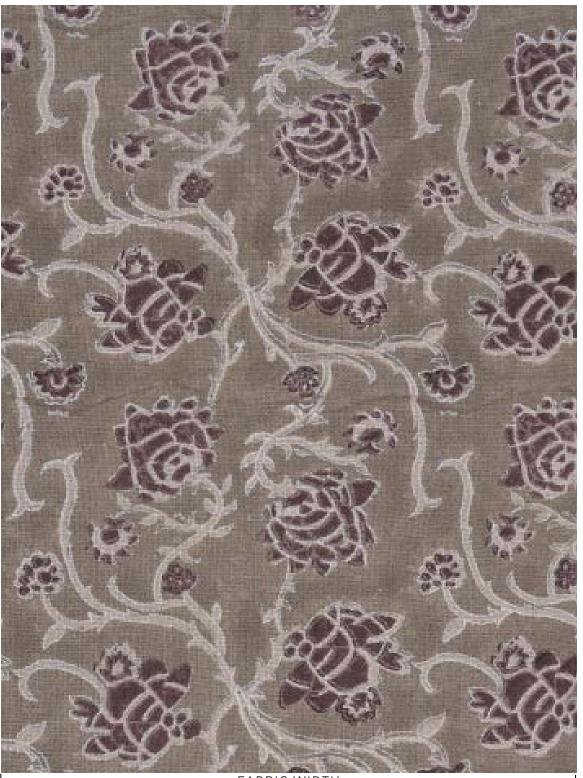

## **PAROS / GRAY**

filling spaces

**PATTERN:** PAROS

COLOR: GRAY

CONTENT: LINEN

WIDTH: 54"

**REPEAT:** 7.5"W x 7"H

**USAGE:** DRAPERY & LIGHT UPHOLSTERY

## TECHNIQUE: BLOCK PRINT

FABRIC WIDTH

Slight variations may occur as this product is hand block printed in small batches. Exact repeat & pattern alignment cannot be controlled and small imperfections may exist. Smudges and spots are often present. We do not consider these flaws, but, rather, highlights of the handmade nature of this fabric.