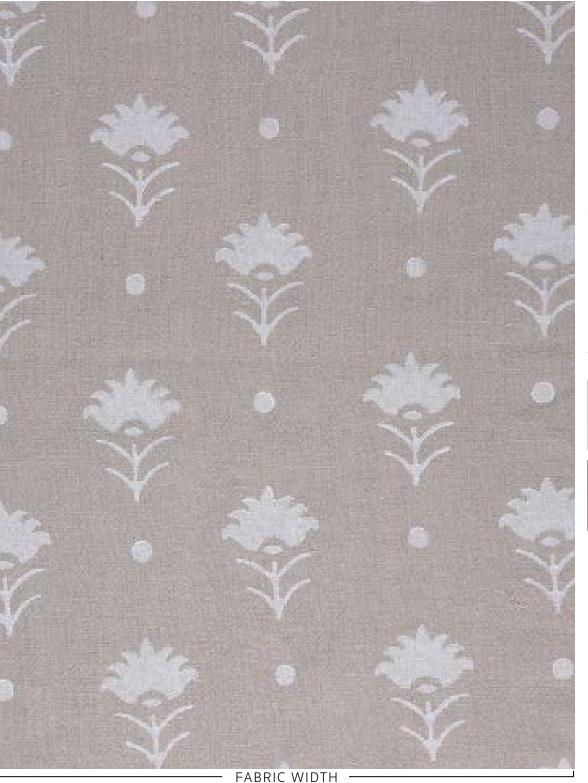

## PARI / WHITE

filling spaces

PATTERN: PARI

COLOR: WHITE

CONTENT: LINEN

WIDTH: 54"

**REPEAT:** 7.5"W x 7"H

**USAGE:** DRAPERY & LIGHT UPHOLSTERY

## TECHNIQUE: BLOCK PRINT

Slight variations may occur as this product is hand block printed in small batches. Exact repeat & pattern alignment cannot be controlled and small imperfections may exist. Smudges and spots are often present. We do not consider these flaws, but, rather, highlights of the handmade nature of this fabric.