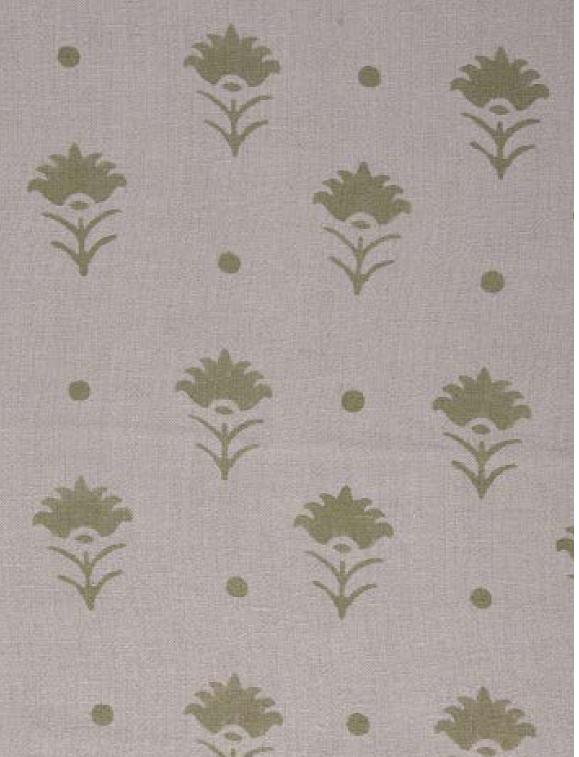

## **PARI / PISTACHIO**

PATTERN: PARI

**COLOR: PISTACHIO** 

**CONTENT: LINEN** 

**WIDTH:** 54"

**REPEAT:** 7.5"W  $\times$  7"H

**USAGE: DRAPERY & LIGHT** 

UPHOLSTERY

TECHNIQUE: BLOCK PRINT

----- FABRIC WIDTH

Slight variations may occur as this product is hand block printed in small batches. Exact repeat & pattern alignment cannot be controlled and small imperfections may exist. Smudges and spots are often present. We do not consider these flaws, but, rather, highlights of the handmade nature of this fabric.