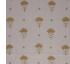

## **PARI / PISTACHIO**

PATTERN: PARI

**COLOR: PISTACHIO** 

**CONTENT: LINEN** 

**WIDTH:** 54"

**REPEAT:** 7.5"W  $\times$  7"H

**USAGE: DRAPERY & LIGHT** 

UPHOLSTERY

TECHNIQUE: BLOCK PRINT

----- FABRIC WIDTH

Slight variations may occur as this product is hand block printed in small batches. Exact repeat & pattern alignment cannot be controlled and small imperfections may exist. Smudges and spots are often present. We do not consider these flaws, but, rather, highlights of the handmade nature of this fabric.