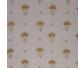

## **PARI / OLIVE**

PATTERN: PARI

**COLOR:** OLIVE

**CONTENT: LINEN** 

**WIDTH:** 54"

**REPEAT:** 7.5"W x 7"H

**USAGE: DRAPERY & LIGHT** 

UPHOLSTERY

**TECHNIQUE: BLOCK PRINT** 

FABRIC WIDTH

Slight variations may occur as this product is hand block printed in small batches. Exact repeat & pattern alignment cannot be controlled and small imperfections may exist. Smudges and spots are often present. We do not consider these flaws, but, rather, highlights of the handmade nature of this fabric.