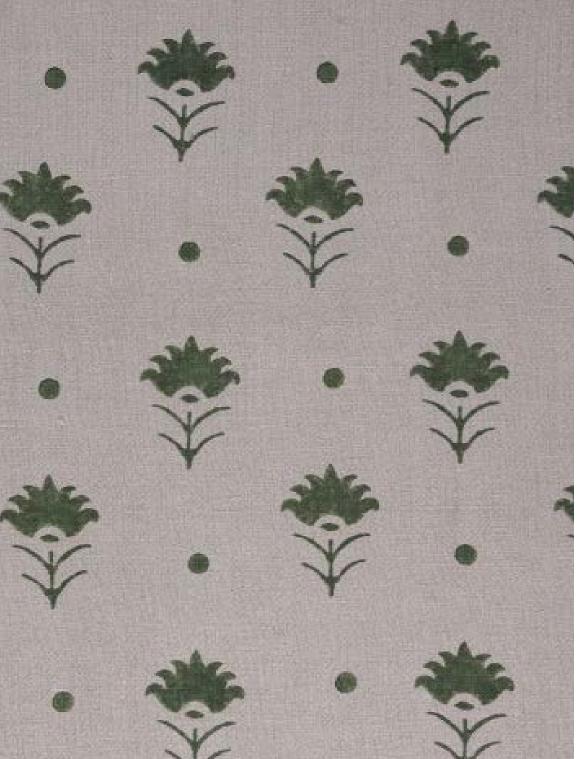

## **PARI / OLIVE**

PATTERN: PARI

**COLOR:** OLIVE

**CONTENT: LINEN** 

**WIDTH:** 54"

**REPEAT:** 7.5"W x 7"H

**USAGE: DRAPERY & LIGHT** 

UPHOLSTERY

**TECHNIQUE: BLOCK PRINT** 

FABRIC WIDTH

Slight variations may occur as this product is hand block printed in small batches. Exact repeat & pattern alignment cannot be controlled and small imperfections may exist. Smudges and spots are often present. We do not consider these flaws, but, rather, highlights of the handmade nature of this fabric.