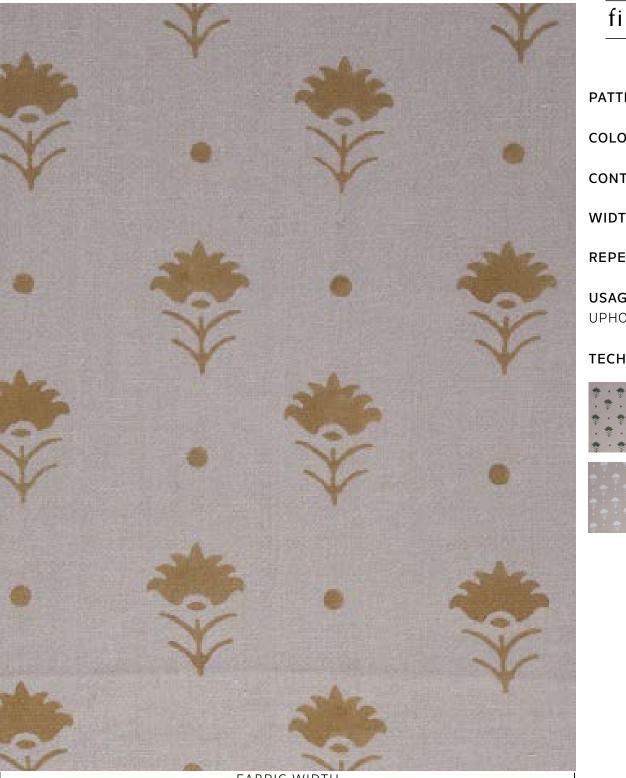

## **PARI / MUSTARD**

filling spaces

PATTERN: PARI

**COLOR: MUSTARD** 

**CONTENT:** LINEN

WIDTH: 54"

**REPEAT:** 7.5"W x 7"H

**USAGE:** DRAPERY & LIGHT **UPHOLSTERY** 

## **TECHNIQUE: BLOCK PRINT**

FABRIC WIDTH

Slight variations may occur as this product is hand block printed in small batches. Exact repeat & pattern alignment cannot be controlled and small imperfections may exist. Smudges and spots are often present. We do not consider these flaws, but, rather, highlights of the handmade nature of this fabric.