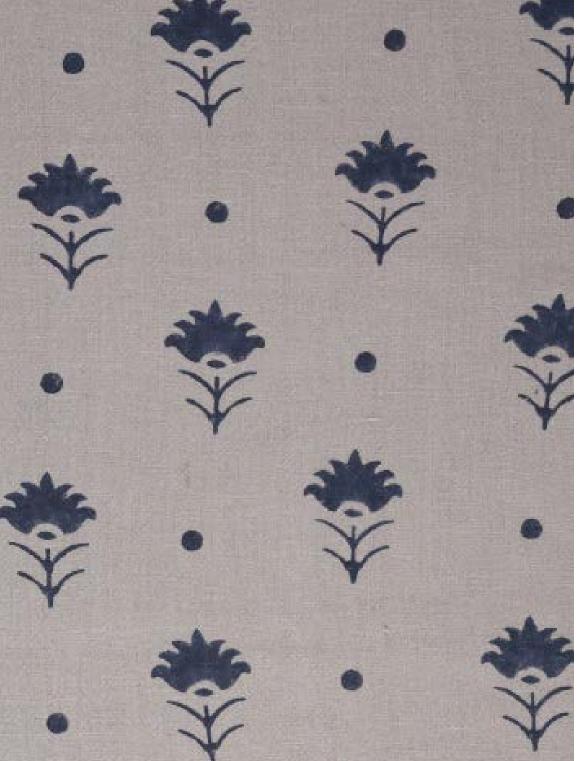

## **PARI / INDIGO**

PATTERN: PARI

**COLOR: INDIGO** 

**CONTENT: LINEN** 

**WIDTH:** 54"

**REPEAT:** 7.5"W  $\times$  7"H

**USAGE:** DRAPERY & LIGHT

UPHOLSTERY

TECHNIQUE: BLOCK PRINT

Slight variations may occur as this product is hand block printed in small batches. Exact repeat & pattern alignment cannot be controlled and small imperfections may exist. Smudges and spots are often present. We do not consider these flaws, but, rather, highlights of the handmade nature of this fabric.