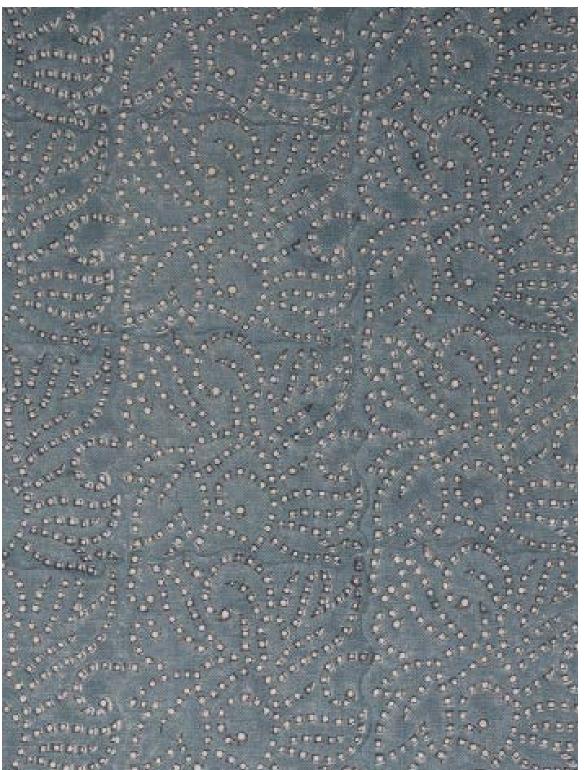

## **NUR / TEAL**

PATTERN: NUR

**COLOR: TEAL** 

**CONTENT: LINEN** 

**WIDTH:** 54"

**REPEAT:** 7.5"W x 7"H

**USAGE: DRAPERY & LIGHT** 

UPHOLSTERY

TECHNIQUE: BLOCK PRINT

Slight variations may occur as this product is hand block printed in small batches. Exact repeat & pattern alignment cannot be controlled and small imperfections may exist. Smudges and spots are often present. We do not consider these flaws, but, rather, highlights of the handmade nature of this fabric.