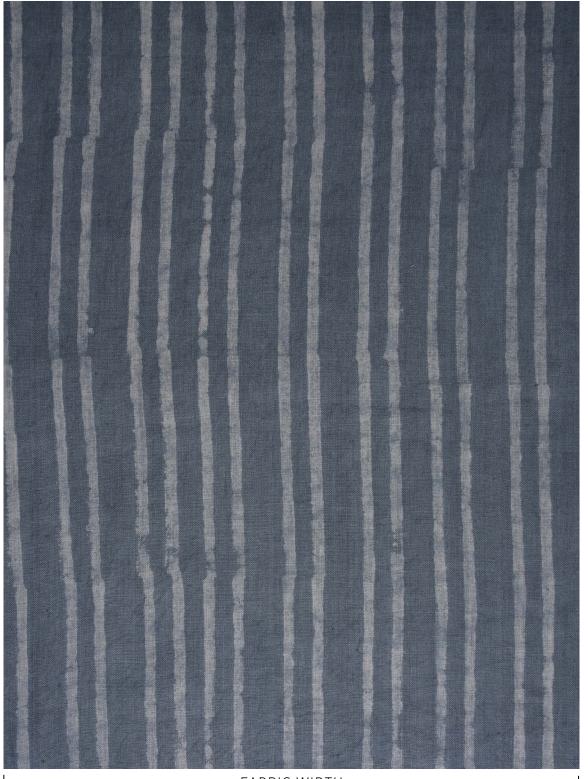

## **NOORA / TEAL**

PATTERN: NOORA

COLOR: TEAL

**CONTENT:** LINEN

WIDTH: 54"

**REPEAT:** 7.5"W X 7"H

**USAGE:** DRAPERY & LIGHT UPHOLSTERY

TECHNIQUE: BLOCK PRINT

FABRIC WIDTH

Slight variations may occur as this product is hand block printed in small batches. Exact repeat & pattern alignment cannot be controlled and small imperfections may exist. Smudges and spots are often present. We do not consider these flaws, but, rather, highlights of the handmade nature of this fabric.