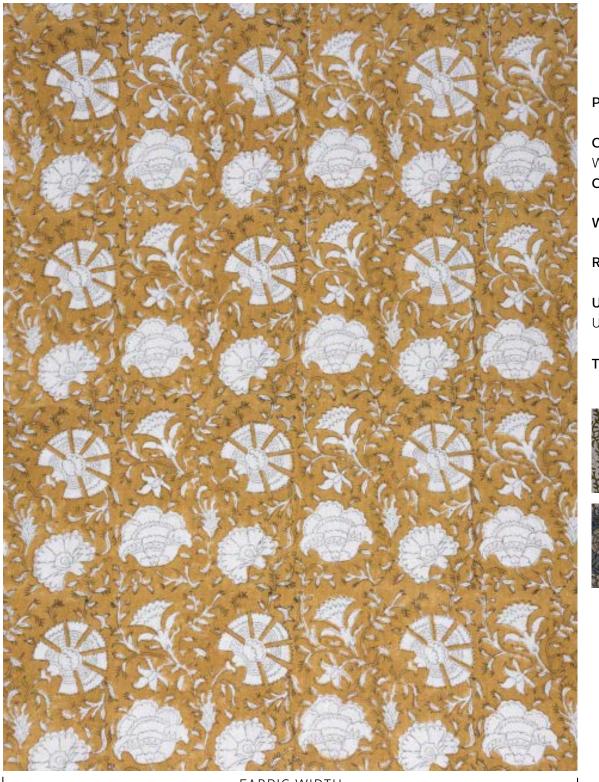

## NISA / MUSTARD ON WHITE

PATTERN: NISA

COLOR: MUSTARD ON WHITE **CONTENT: LINEN** 

WIDTH: 54"

**REPEAT:** 7.5"W X 7"H

**USAGE:** DRAPERY & LIGHT **UPHOLSTERY** 

## **TECHNIQUE: BLOCK PRINT**

FABRIC WIDTH

Slight variations may occur as this product is hand block printed in small batches. Exact repeat & pattern alignment cannot be controlled and small imperfections may exist. Smudges and spots are often present. We do not consider these flaws, but, rather, highlights of the handmade nature of this fabric.