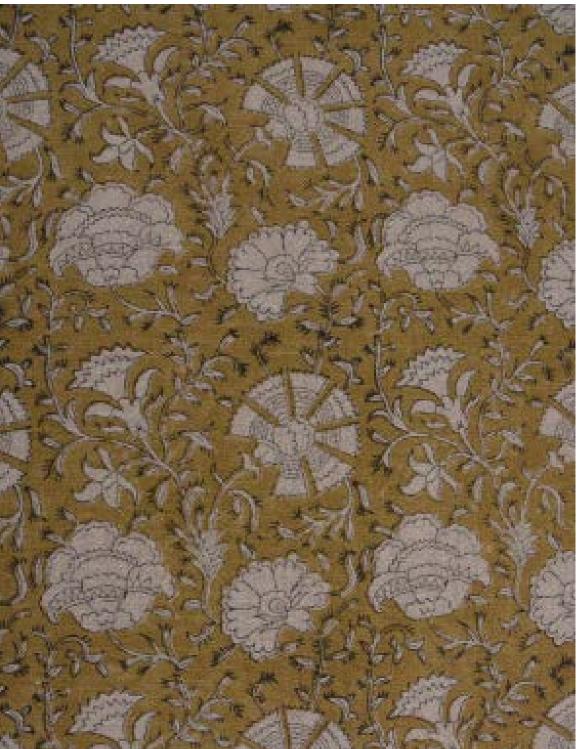

## NISA / MUSTARD ON NATURAL

PATTERN: NISA

**COLOR: MUSTARD ON** 

NATURAL

**CONTENT:** LINEN

**WIDTH:** 54"

**REPEAT:** 7.5"W X 7"H

**USAGE: DRAPERY & LIGHT** 

UPHOLSTERY

TECHNIQUE: BLOCK PRINT

FABRIC WIDTH

Slight variations may occur as this product is hand block printed in small batches. Exact repeat & pattern alignment cannot be controlled and small imperfections may exist. Smudges and spots are often present. We do not consider these flaws, but, rather, highlights of the handmade nature of this fabric.