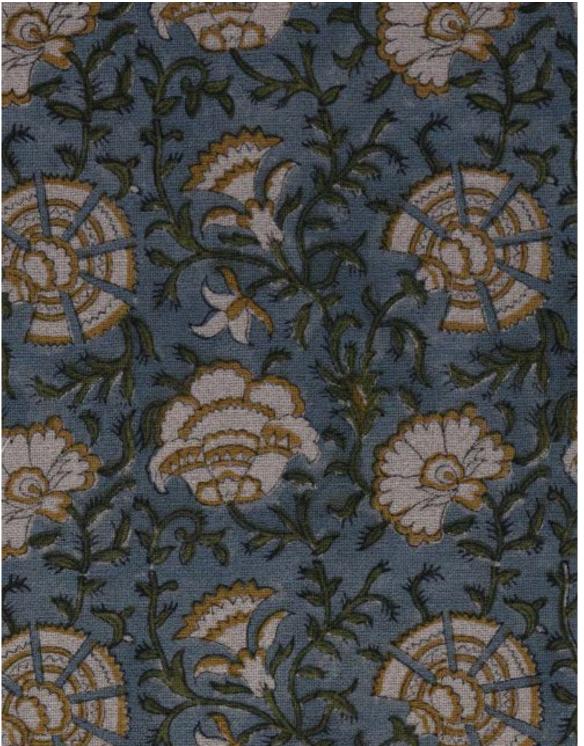

## **NISA / LUSH**

PATTERN: NISA

**COLOR:** LUSH

**CONTENT:** LINEN

**WIDTH:** 54"

**REPEAT:** 7.5"W X 7"H

**USAGE: DRAPERY & LIGHT** 

UPHOLSTERY

**TECHNIQUE: BLOCK PRINT** 

FABRIC WIDTH

Slight variations may occur as this product is hand block printed in small batches. Exact repeat & pattern alignment cannot be controlled and small imperfections may exist. Smudges and spots are often present. We do not consider these flaws, but, rather, highlights of the handmade nature of this fabric.