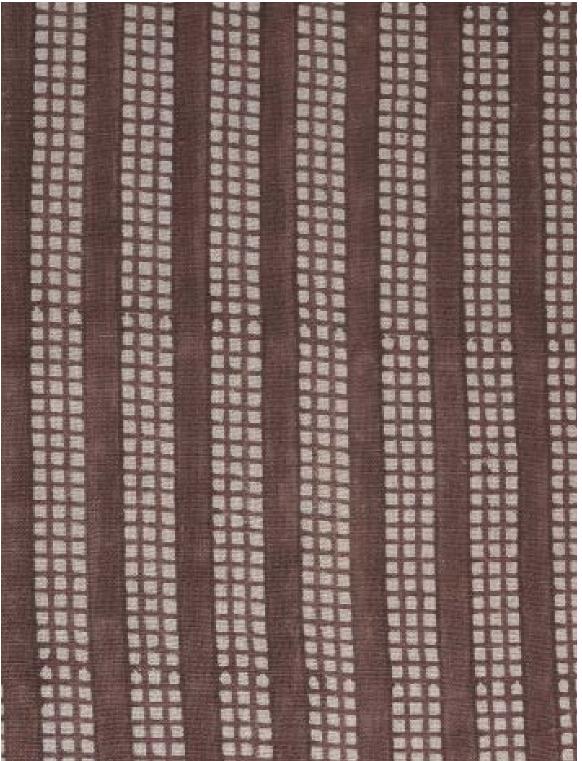

## **NEPSA / MOCHA**

PATTERN: NEPSA

**COLOR:** MOCHA

**CONTENT: LINEN** 

**WIDTH:** 54"

**REPEAT:** 7.5"W x 7"H

**USAGE:** DRAPERY & LIGHT

UPHOLSTERY

TECHNIQUE: BLOCK PRINT

FABRIC WIDTH

Slight variations may occur as this product is hand block printed in small batches. Exact repeat & pattern alignment cannot be controlled and small imperfections may exist. Smudges and spots are often present. We do not consider these flaws, but, rather, highlights of the handmade nature of this fabric.