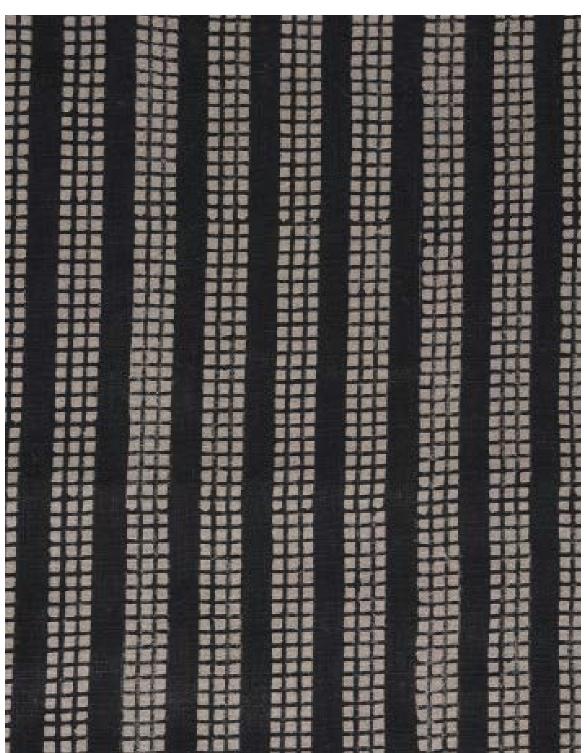

## **NEPSA / BLACK ON NATURAL**

PATTERN: NEPSA

**COLOR:** BLACK ON NATURAL

**CONTENT:** LINEN

**WIDTH: 54"** 

**REPEAT:** 7.5"W × 7"H

**USAGE: DRAPERY & LIGHT** 

UPHOLSTERY

TECHNIQUE: BLOCK PRINT

FABRIC WIDTH

Slight variations may occur as this product is hand block printed in small batches. Exact repeat & pattern alignment cannot be controlled and small imperfections may exist. Smudges and spots are often present. We do not consider these flaws, but, rather, highlights of the handmade nature of this fabric.