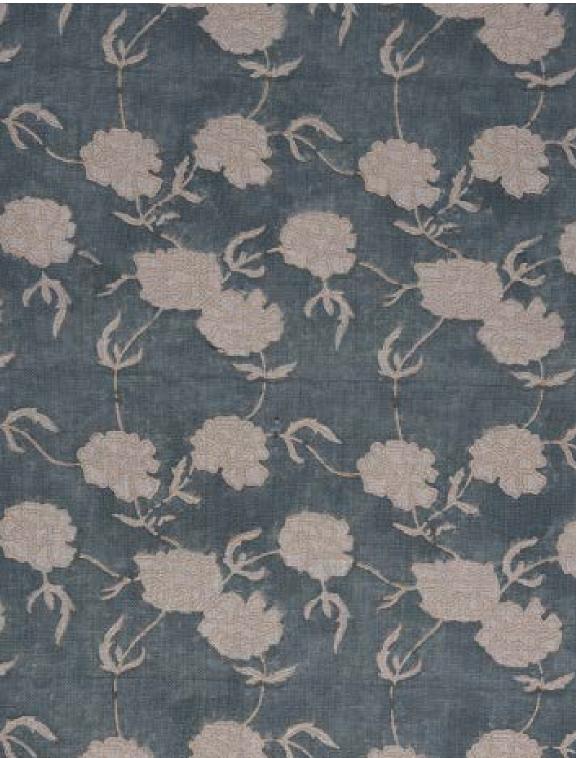

## **MODERN MARIGOLD / TEAL**

PATTERN: MODERN

MARIGOLD

COLOR: TEAL

**CONTENT: LINEN** 

**WIDTH:** 54"

**REPEAT:** 7.5"W x 7"H

**USAGE: DRAPERY & LIGHT** 

UPHOLSTERY

TECHNIQUE: BLOCK PRINT

FABRIC WIDTH

Slight variations may occur as this product is hand block printed in small batches. Exact repeat & pattern alignment cannot be controlled and small imperfections may exist. Smudges and spots are often present. We do not consider these flaws, but, rather, highlights of the handmade nature of this fabric.