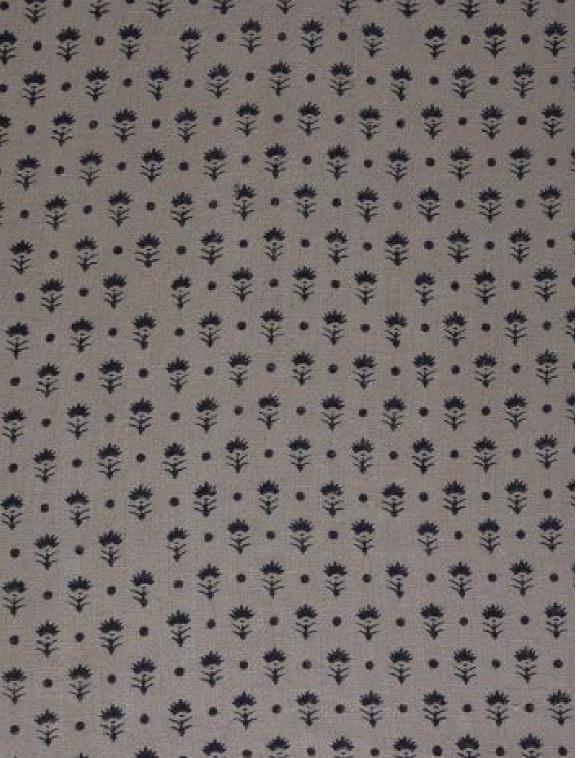

## MIRA / INDIGO

PATTERN: MIRA

**COLOR: INDIGO** 

**CONTENT: LINEN** 

**WIDTH:** 54"

**REPEAT:** 7.5"W x 7"H

**USAGE:** DRAPERY & LIGHT

UPHOLSTERY

TECHNIQUE: BLOCK PRINT

Slight variations may occur as this product is hand block printed in small batches. Exact repeat & pattern alignment cannot be controlled and small imperfections may exist. Smudges and spots are often present. We do not consider these flaws, but, rather, highlights of the handmade nature of this fabric.

Our hand block printed fabrics are printed in batches of 10 yards. If you order more than 10 yards of block printed fabric, you will receive your order in more than one piece.

All our fabrics are made to order, if the item is not in stock when you place your order it may take up to 3-4 weeks for delivery.