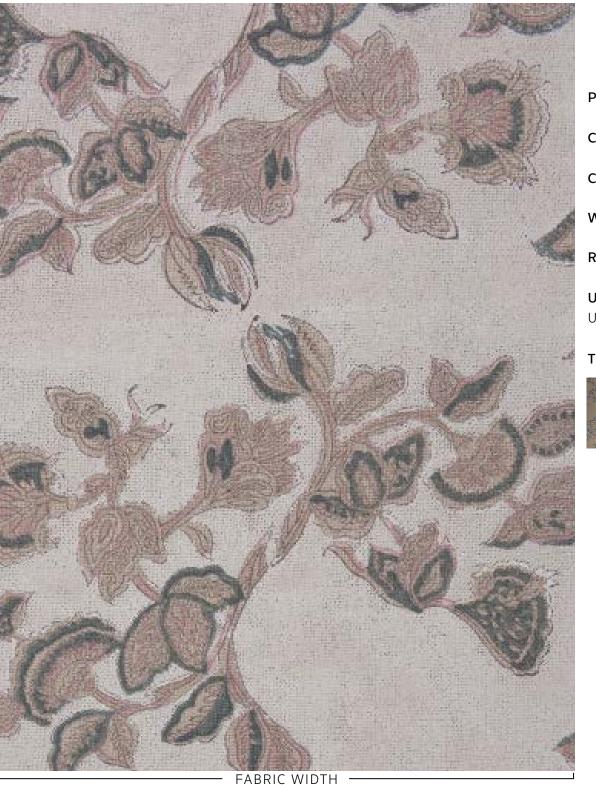

## **MEERA / ORCHID**

filling spaces

PATTERN: MEERA

COLOR: ORCHID

CONTENT: LINEN

WIDTH: 54"

**REPEAT:** 7.5"W x 7"H

**USAGE:** DRAPERY & LIGHT UPHOLSTERY

TECHNIQUE: BLOCK PRINT

Slight variations may occur as this product is hand block printed in small batches. Exact repeat & pattern alignment cannot be controlled and small imperfections may exist. Smudges and spots are often present. We do not consider these flaws, but, rather, highlights of the handmade nature of this fabric.