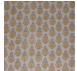

## MARIGOLD / GRAPHITE ON WHITE

PATTERN: MARIGOLD

**COLOR: GRAPHITE ON** 

WHITE

**CONTENT: LINEN** 

**WIDTH:** 54"

**REPEAT:** 7.5"W x 7"H

**USAGE: DRAPERY & LIGHT** 