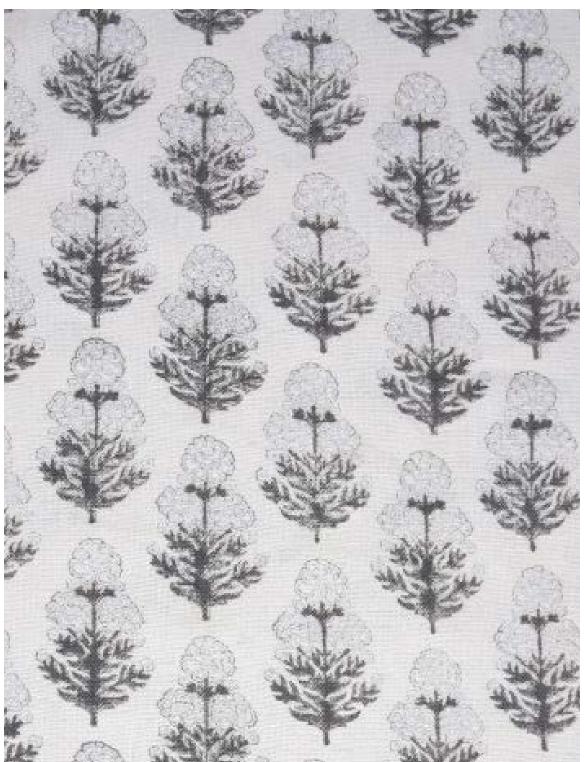

## MARIGOLD / GRAPHITE ON WHITE

PATTERN: MARIGOLD

**COLOR: GRAPHITE ON** 

WHITE

**CONTENT: LINEN** 

**WIDTH:** 54"

**REPEAT:** 7.5"W x 7"H

**USAGE: DRAPERY & LIGHT** 

UPHOLSTERY

TECHNIQUE: BLOCK PRINT

FABRIC WIDTH

Slight variations may occur as this product is hand block printed in small batches. Exact repeat & pattern alignment cannot be controlled and small imperfections may exist. Smudges and spots are often present. We do not consider these flaws, but, rather, highlights of the handmade nature of this fabric.